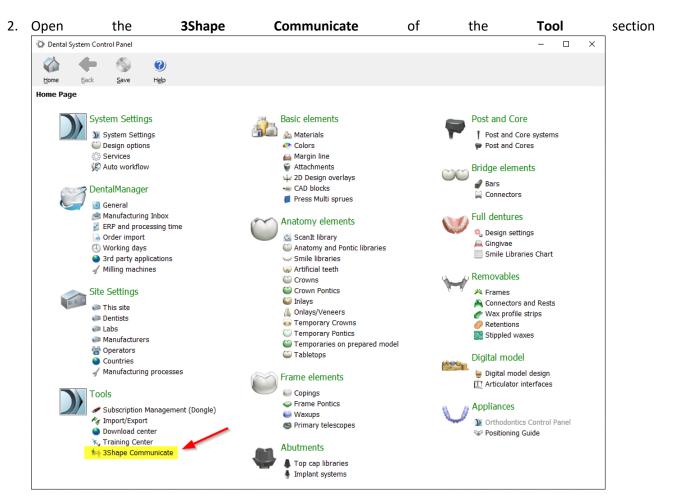

Here is the steps to follow to create a 3Shape Communicate account:

1. Open the 3Shape Dental System Control Panel

\_\_\_\_\_

3. Open the **Configuration** of the **3Shape Communicate Integration** section