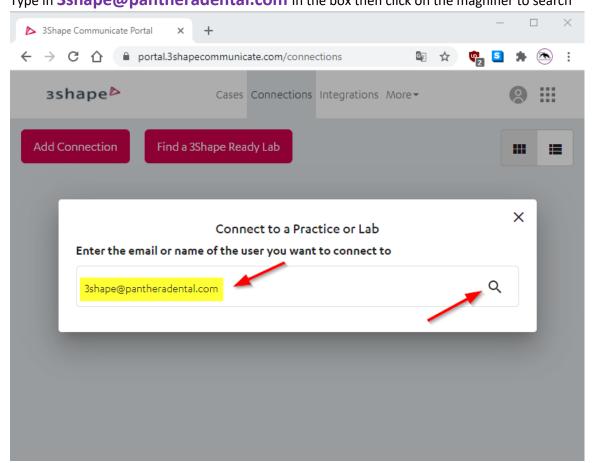

https://portal.3shapecommunicate.com/login

2. Go to the Connections tab and click on the Add Connection button

3. Type in **3shape@pantheradental.com** in the box then click on the magnifier to search