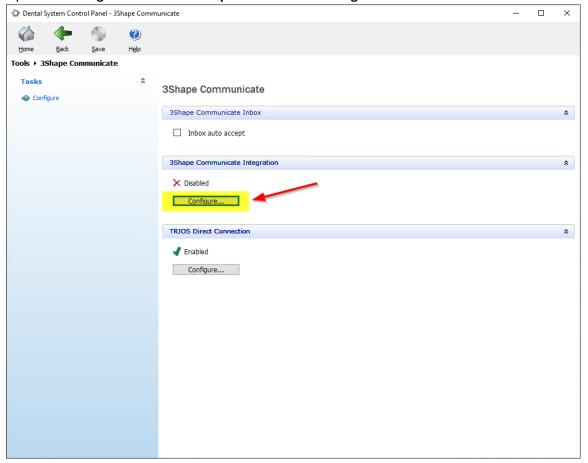

Here is the steps to follow to create a 3Shape Communicate account:

1. Open the 3Shape Dental System Control Panel

\_\_\_\_\_

3. Open the **Configuration** of the **3Shape Communicate Integration** section

\_\_\_\_\_

4. Click in the **Enable** check box then on the **Create 3Shape Communicate account** button

5. Click on the Sign up button to create your 3Shape Communicate account and follow the instructions