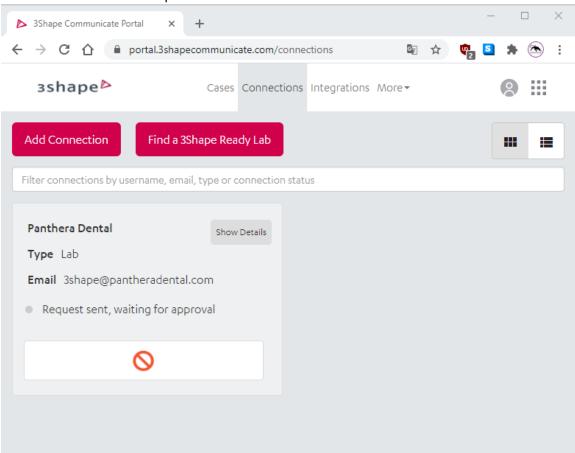

#### 4. Select Panthera Dental then click on Connect.

5. An invite will be sent to Panthera Dental and as long as the invitation is not accepted, you will see this in the **Connections** tab of the portal