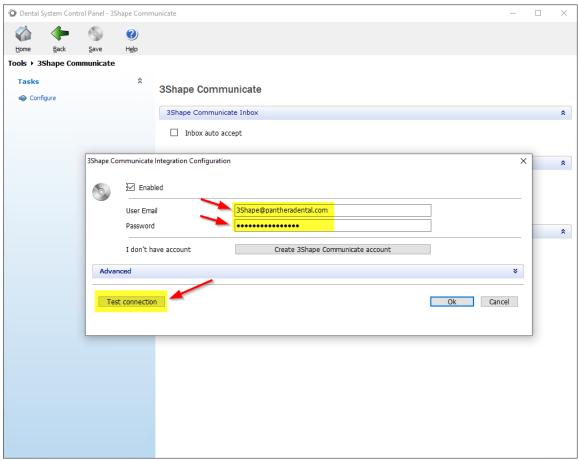

6. Once the account properly created, fill the **User Email** and **Password section** of the Dental system control Panel and click on the **Test connection** button

\_\_\_\_\_

7. If everything went well, a **Communication successful** message should appear at the end of the test. Click on **Ok** then **Ok** 