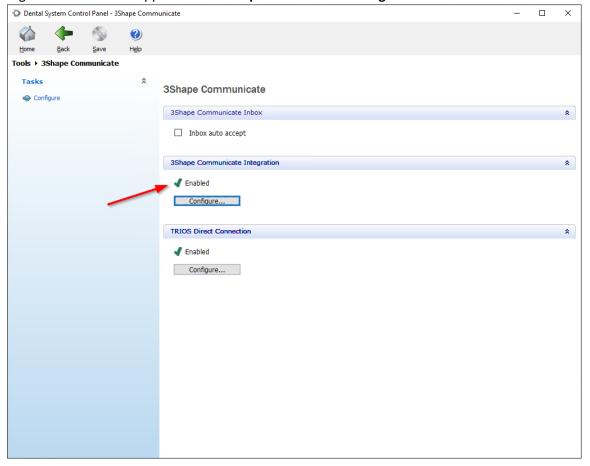

\_\_\_\_\_

8. A green check should appear in the **3Shape communicate Integration** section