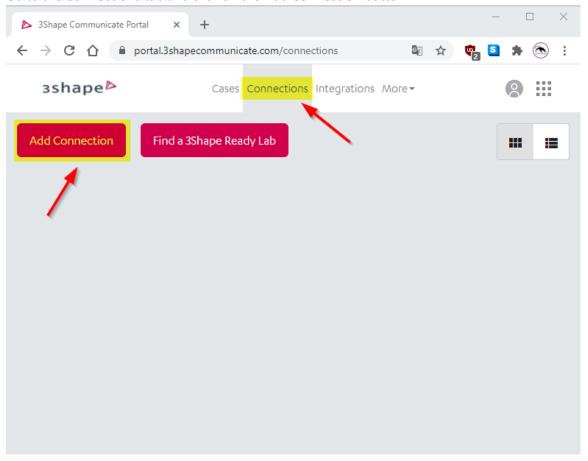

https://portal.3shapecommunicate.com/login

2. Go to the Connections tab and click on the Add Connection button

3. Type in **3shape@pantheradental.com** in the box then click on the magnifier to search