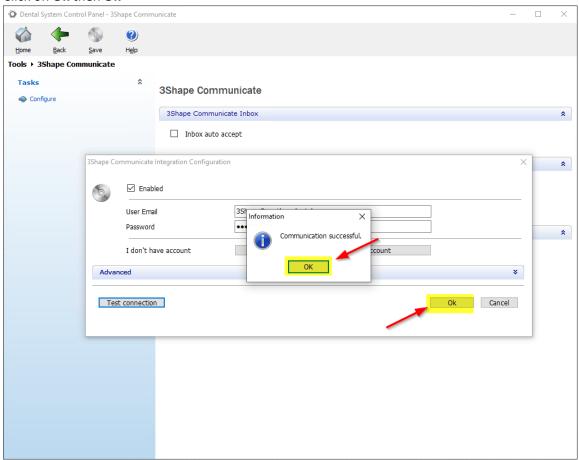

6. Once the account properly created, fill the **User Email** and **Password section** of the Dental system control Panel and click on the **Test connection** button

\_\_\_\_\_

7. If everything went well, a **Communication successful** message should appear at the end of the test. Click on **Ok** then **Ok** 