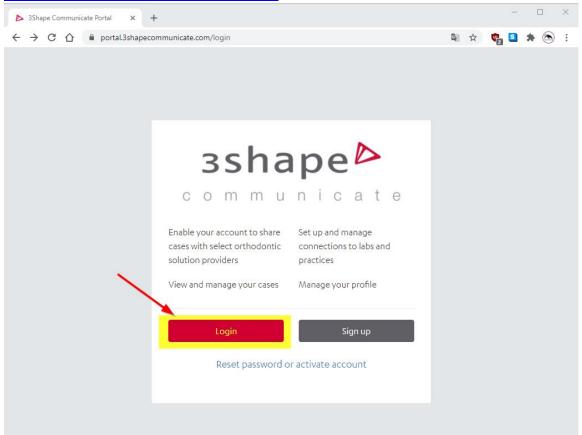

### 3Shape Communicate Connection with Panthera Dental

The next step will guide you to make the connection with Panthera Dental trough the 3Shape Communicate portal.

1. Open the 3Shape Communicate portal in web browser at the address bellow and use your previously made credential to login in your portal

https://portal.3shapecommunicate.com/login

2. Go to the Connections tab and click on the Add Connection button

3. Type in **3shape@pantheradental.com** in the box then click on the magnifier to search