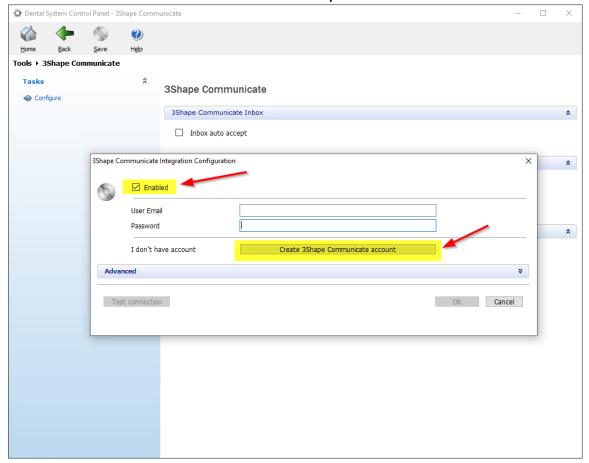

\_\_\_\_\_

4. Click in the **Enable** check box then on the **Create 3Shape Communicate account** button

5. Click on the Sign up button to create your 3Shape Communicate account and follow the instructions