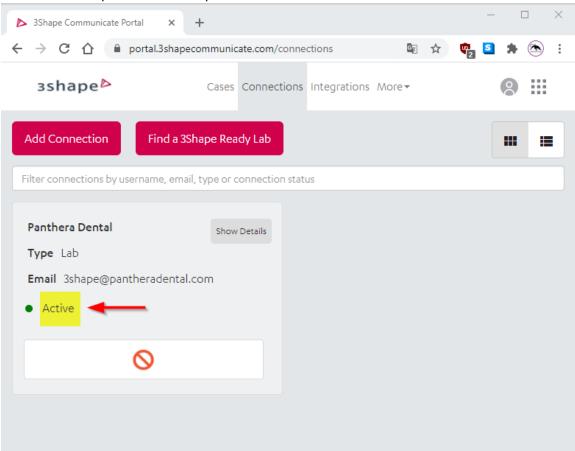

6. Once the Invite is accepted, you will see that the connection is **Active** with Panthera Dental and you can now send a 3Shape order via 3Shape Communicate