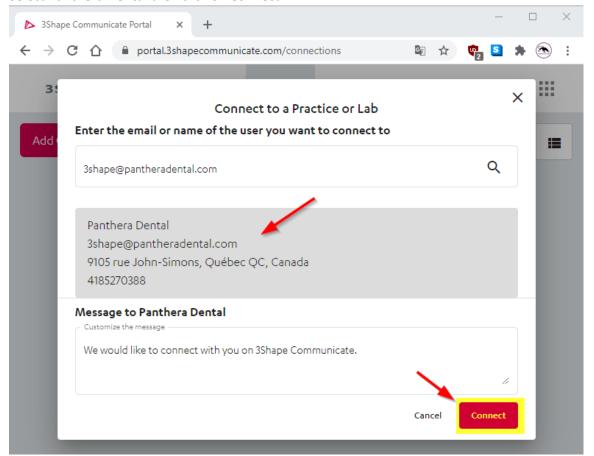

#### 4. Select Panthera Dental then click on Connect.

5. An invite will be sent to Panthera Dental and as long as the invitation is not accepted, you will see this in the **Connections** tab of the portal