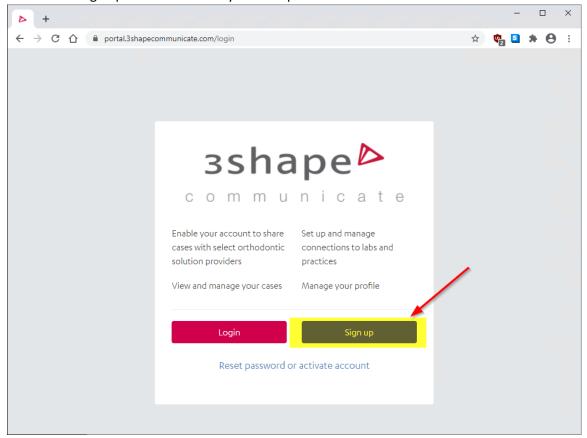

https://portal.3shapecommunicate.com/login

2. Go to the Connections tab and click on the Add Connection button

3. Type in **3shape@pantheradental.com** in the box then click on the magnifier to search